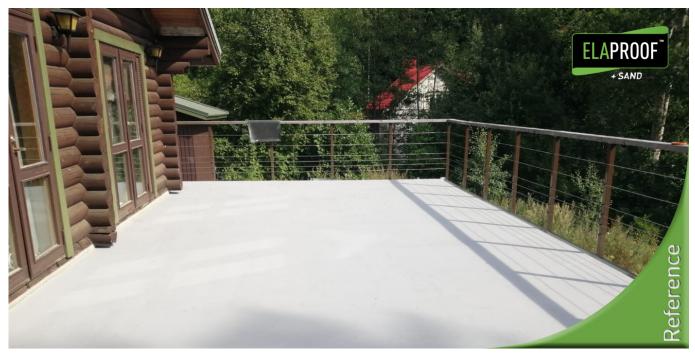

## **Description**

On the summer cottage's plywood terrace, plywood was previously coated. The old coating was sanded and ElaProof+SAND Floor Covering was installed on top. According to the manufacturer's recommendation, ELACOAT TopCoat varnish was used to finish the site, so the terrace can be easily cleaned.

### **Project information**

Client: Private house
Project: Summer cottage
Address: Vihti, Finland
Material: Plywood terrace
Contractor: KMA Company Oy
Time and city: 08/2022 | Vihti