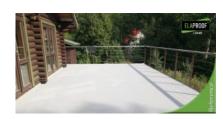

## **Description**

On the summer cottage's plywood terrace, plywood was previously coated. The old coating was sanded and ElaProof+SAND Floor Covering was installed on top. According to the manufacturer's recommendation, ELACOAT TopCoat varnish was used to finish the site, so the terrace can be easily cleaned.